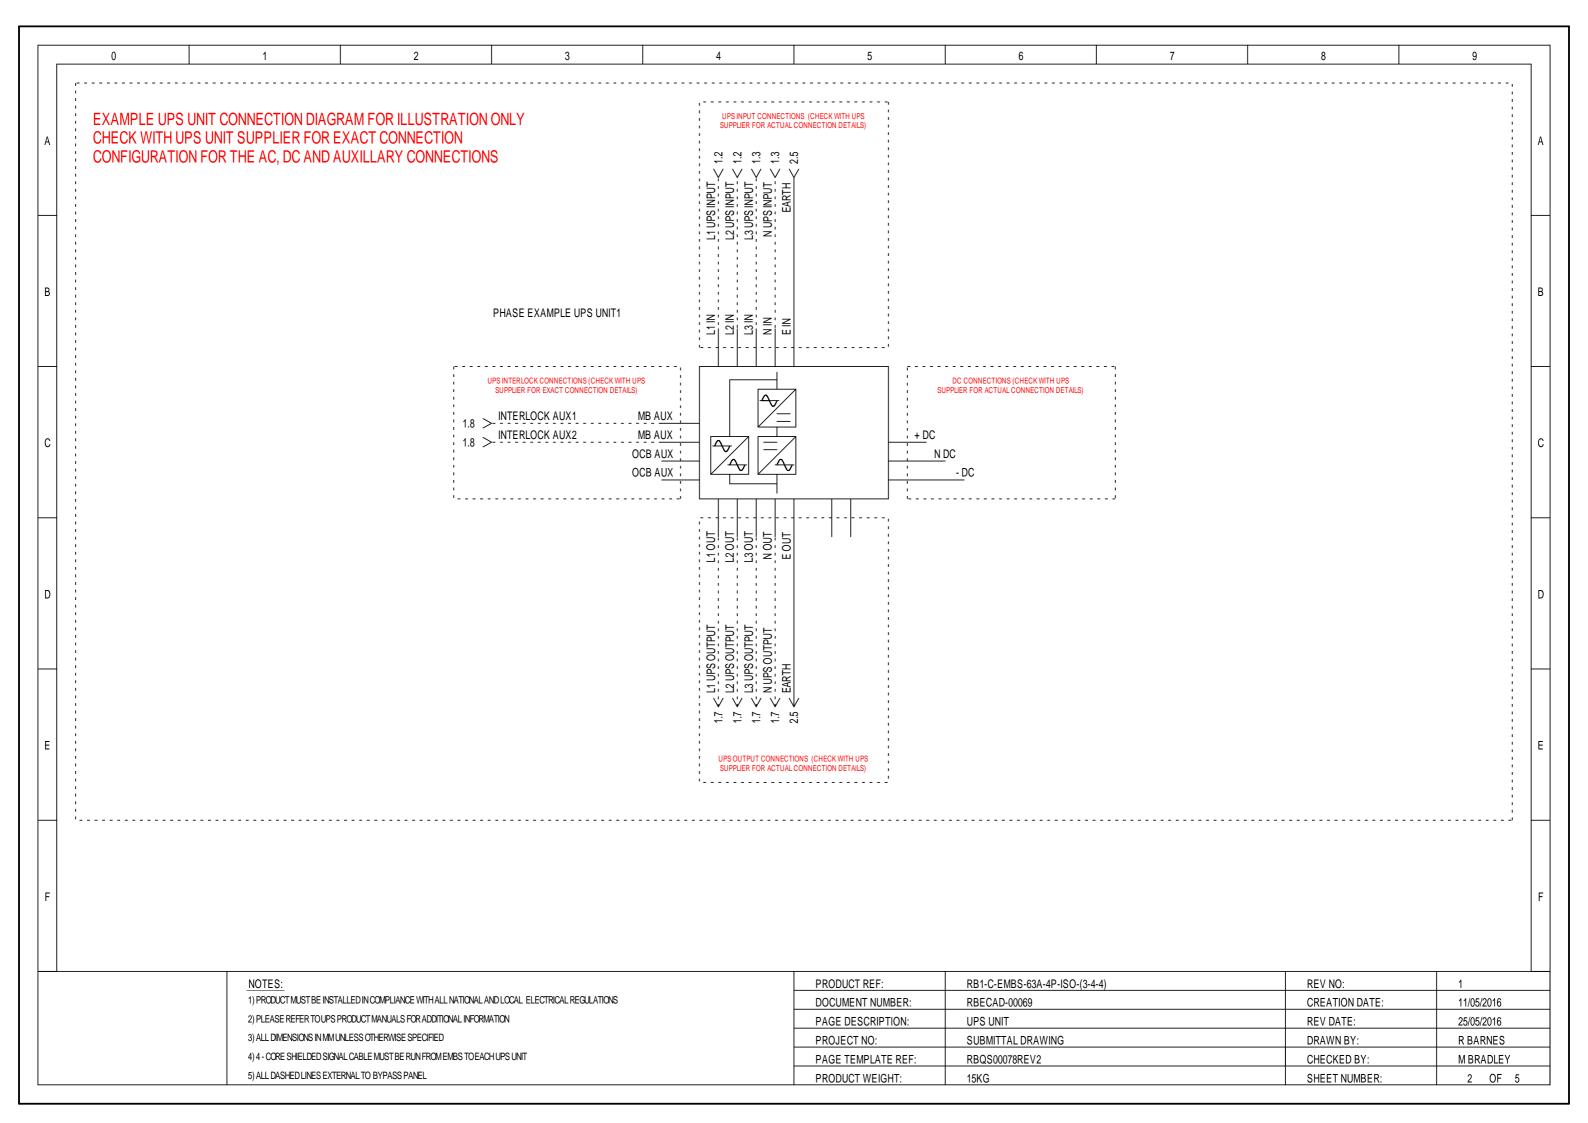

0 2 3 4 5 9 DO NOT USE THIS PROCEDURE IF THE MAINS IS NOT AVAILABLE. IF IN ANY DOUBT CONTACT YOUR UPS SERVICE PROVIDER. STEP K (ON BYPASS POSITION) STEP L STEP M STEP N STEP 0 LIFT + SLIDE THIS PROCEDURE ASSUMES: ALL SWITCH'S ON THE EMBS AND ON THE UPS OUTPUT UPS UNIT SHOULD STILL BE AS PER STEP J ON THE PREVIOUS PAGE PRIOR TO PROCEDING THE UPS UNIT SHOULD BE IN STATIC BYPASS AND SHOULD BE READY TO ACCEPT THE SYSTEM LOAD В IF IN ANY DOUBT CONTACT YOUR UPS SYSTEM SERVICE PROVIDER **BEFORE PROCEDING** LIFT + SLIDE MANUAL BYPASS: -IN THE ON POSITION MANUAL BYPASS: MANUAL BYPASS: MANUAL BYPASS: MANUAL BYPASS: -IN THE ON POSITION -IN THE ON POSITION -IN THE ON POSITION -IN THE ON POSITION INTERLOCK KEY: -INSERTED + TURNED CLOCKWISE INTERLOCK KEY: INTERLOCK KEY INTERLOCK KEY INTERLOCK KEY: -