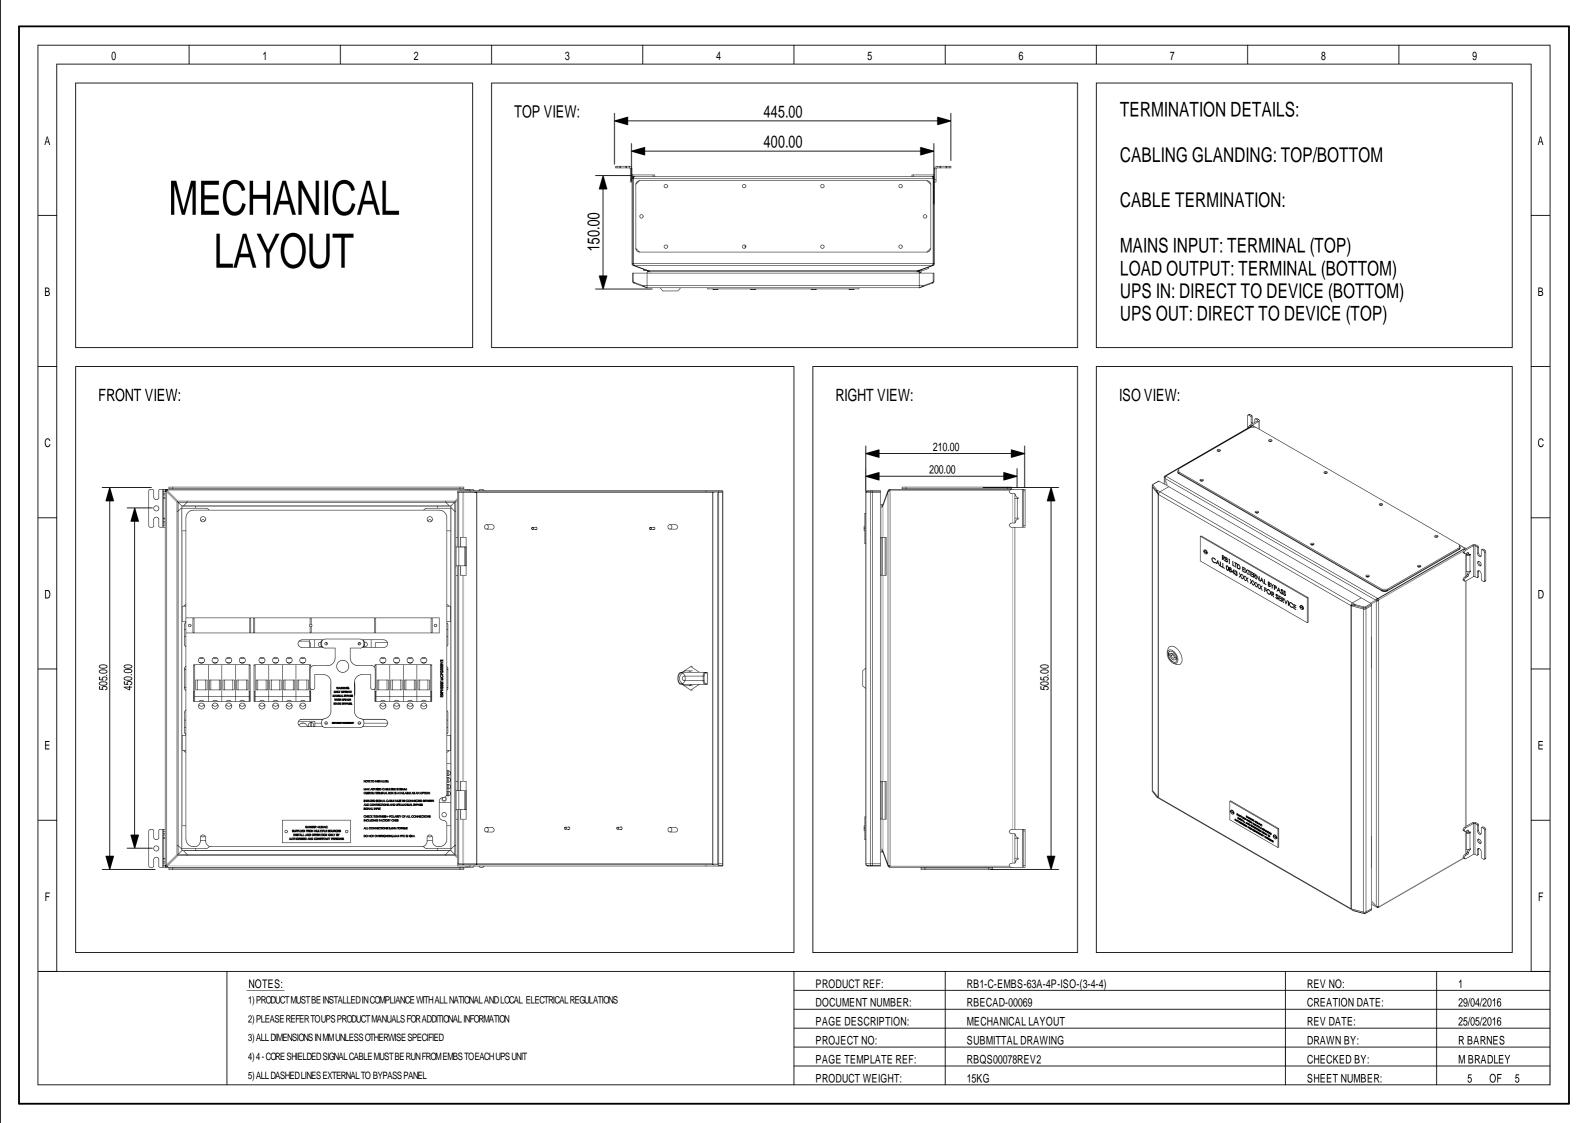

IN THE ON POSITION -IN THE ON POSITION -IN THE ON POSITION -IN THE OFF POSITION UPS UNIT: UPS UNIT: UPS UNIT: UPS UNIT: -STATIC BYPASS - LOAD ON MAINS PRODUCT REF: RB1-C-EMBS-63A-4P-ISO-(3-4-4) REV NO: 1) PRODUCT MUST BE INSTALLED IN COMPLIANCE WITH ALL NATIONAL AND LOCAL ELECTRICAL REGULATIONS DOCUMENT NUMBER: RBECAD-00069 CREATION DATE: 29/04/2016 2) PLEASE REFER TO UPS PRODUCT MANUALS FOR ADDITIONAL INFORMATION PAGE DESCRIPTION: INTERLOCK OPERATION PAGE 2 REV DATE: 25/05/2016 3) ALL DIMENSIONS IN MM UNLESS OTHERWISE SPECIFIED PROJECT NO: SUBMITTAL DRAWING DRAWN BY: R BARNES 4) 4 - CORE SHIELDED SIGNAL CABLE MUST BE RUN FROM EMBS TO EACH UPS UNIT PAGE TEMPLATE REF: RBQS00078REV2 CHECKED BY: M BRADLEY 5) ALL DASHED LINES EXTERNAL TO BYPASS PANEL PRODUCT WEIGHT: SHEET NUMBER: 4 OF 5 15KG