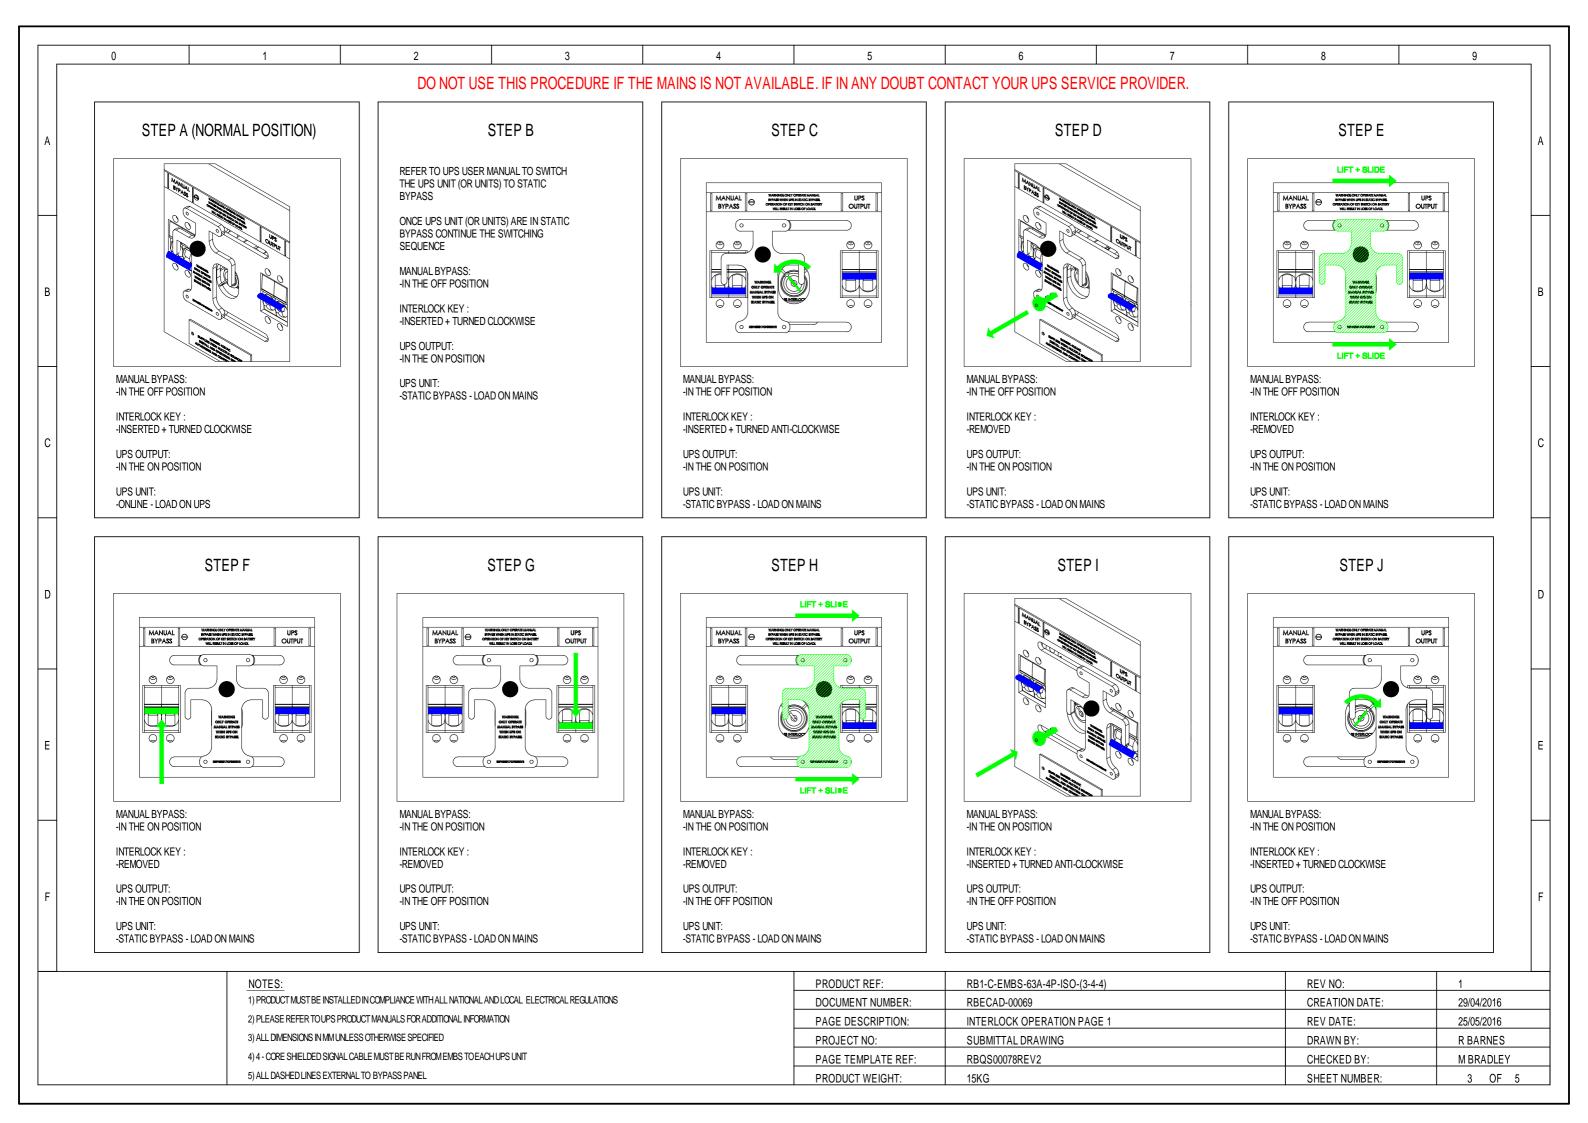

0 2 3 4 5 9 DO NOT USE THIS PROCEDURE IF THE MAINS IS NOT AVAILABLE. IF IN ANY DOUBT CONTACT YOUR UPS SERVICE PROVIDER. STEP K (ON BYPASS POSITION) STEP L STEP M STEP N STEP 0 LIFT + SLIDE THIS PROCEDURE ASSUMES: ALL SWITCH'S ON THE EMBS AND ON THE UPS OUTPUT UPS UNIT SHOULD STILL BE AS PER STEP J ON THE PREVIOUS PAGE PRIOR TO PROCEDING THE UPS UNIT SHOULD BE IN STATIC BYPASS AND SHOULD BE READY TO ACCEPT THE SYSTEM LOAD В IF IN ANY DOUBT CONTACT YOUR UPS SYSTEM SERVICE PROVIDER **BEFORE PROCEDING** LIFT + SLIDE MANUAL BYPASS: -IN THE ON POSITION MANUAL BYPASS: MANUAL BYPASS: MANUAL BYPASS: MANUAL BYPASS: -IN THE ON POSITION -IN THE ON POSITION -IN THE ON POSITION -IN THE ON POSITION INTERLOCK KEY: -INSERTED + TURNED CLOCKWISE INTERLOCK KEY: INTERLOCK KEY INTERLOCK KEY INTERLOCK KEY: -INSERTED + TURNED ANTI-CLOCKWISE -REMOVED -REMOVED -REMOVED UPS OUTPUT: С -IN THE OFF POSITION UPS OUTPUT: UPS OUTPUT: UPS OUTPUT: UPS OUTPUT: -IN THE OFF POSITION -IN THE OFF POSITION -IN THE OFF POSITION -IN THE ON POSITION -STATIC BYPASS - LOAD ON MAINS UPS UNIT: UPS UNIT: UPS UNIT: UPS UNIT: -STATIC BYPASS - LOAD ON MAINS STEP P STEP R STEP S STEP Q STEP T D D LIFT + SLIDE REFER TO UPS USER MANUAL TO SWITCH THE UPS UNIT (OR UNITS) TO ONLINE ONCE UPS UNIT (OR UNITS) ARE ONLINE THE SEQUENCE IS COMPLETE AND THE LOAD IS NOW BACKED UP BY UPS IF IN ANY DOUBT CONTACT YOUR UPS SERVICE PROVIDER MANUAL BYPASS: Ε -IN THE OFF POSITION INTERLOCK KEY: LIFT + SLIDE -INSERTED + TURNED CLOCKWISE MANUAL BYPASS: MANUAL BYPASS: MANUAL BYPASS: MANUAL BYPASS: UPS OUTPUT: -IN THE OFF POSITION -IN THE OFF POSITION -IN THE OFF POSITION -IN THE ON POSITION -IN THE ON POSITION INTERLOCK KEY INTERLOCK KEY INTERLOCK KEY: INTERLOCK KEY UPS UNIT: -REMOVED -REMOVED -INSERTED + TURNED ANTI-CLOCKWISE -INSERTED + TURNED CLOCKWISE -ONLINE - LOAD ON UPS UPS OUTPUT UPS OUTPUT: UPS OUTPUT: UPS OUTPUT: -IN THE ON POSITION -IN THE ON POSITION -IN THE ON POSITION -IN THE OFF POSITION UPS UNIT: UPS UNIT: UPS UNIT: UPS UNIT: -STATIC BYPASS - LOAD ON MAINS PRODUCT REF: RB1-C-EMBS-63A-4P-ISO-(3-4-4) REV NO: 1) PRODUCT MUST BE INSTALLED IN COMPLIANCE WITH ALL NATIONAL AND LOCAL ELECTRICAL REGULATIONS DOCUMENT NUMBER: RBECAD-00069 CREATION DATE: 29/04/2016 2) PLEASE REFER TO UPS PRODUCT MANUALS FOR ADDITIONAL INFORMATION PAGE DESCRIPTION: INTERLOCK OPERATION PAGE 2 REV DATE: 25/05/2016 3) ALL DIMENSIONS IN MM UNLESS OTHERWISE SPECIFIED PROJECT NO: SUBMITTAL DRAWING DRAWN BY: R BARNES 4) 4 - CORE SHIELDED SIGNAL CABLE MUST BE RUN FROM EMBS TO EACH UPS UNIT PAGE TEMPLATE REF: RBQS00078REV2 CHECKED BY: M BRADLEY 5) ALL DASHED LINES EXTERNAL TO BYPASS PANEL PRODUCT WEIGHT: SHEET NUMBER: 4 OF 5 15KG