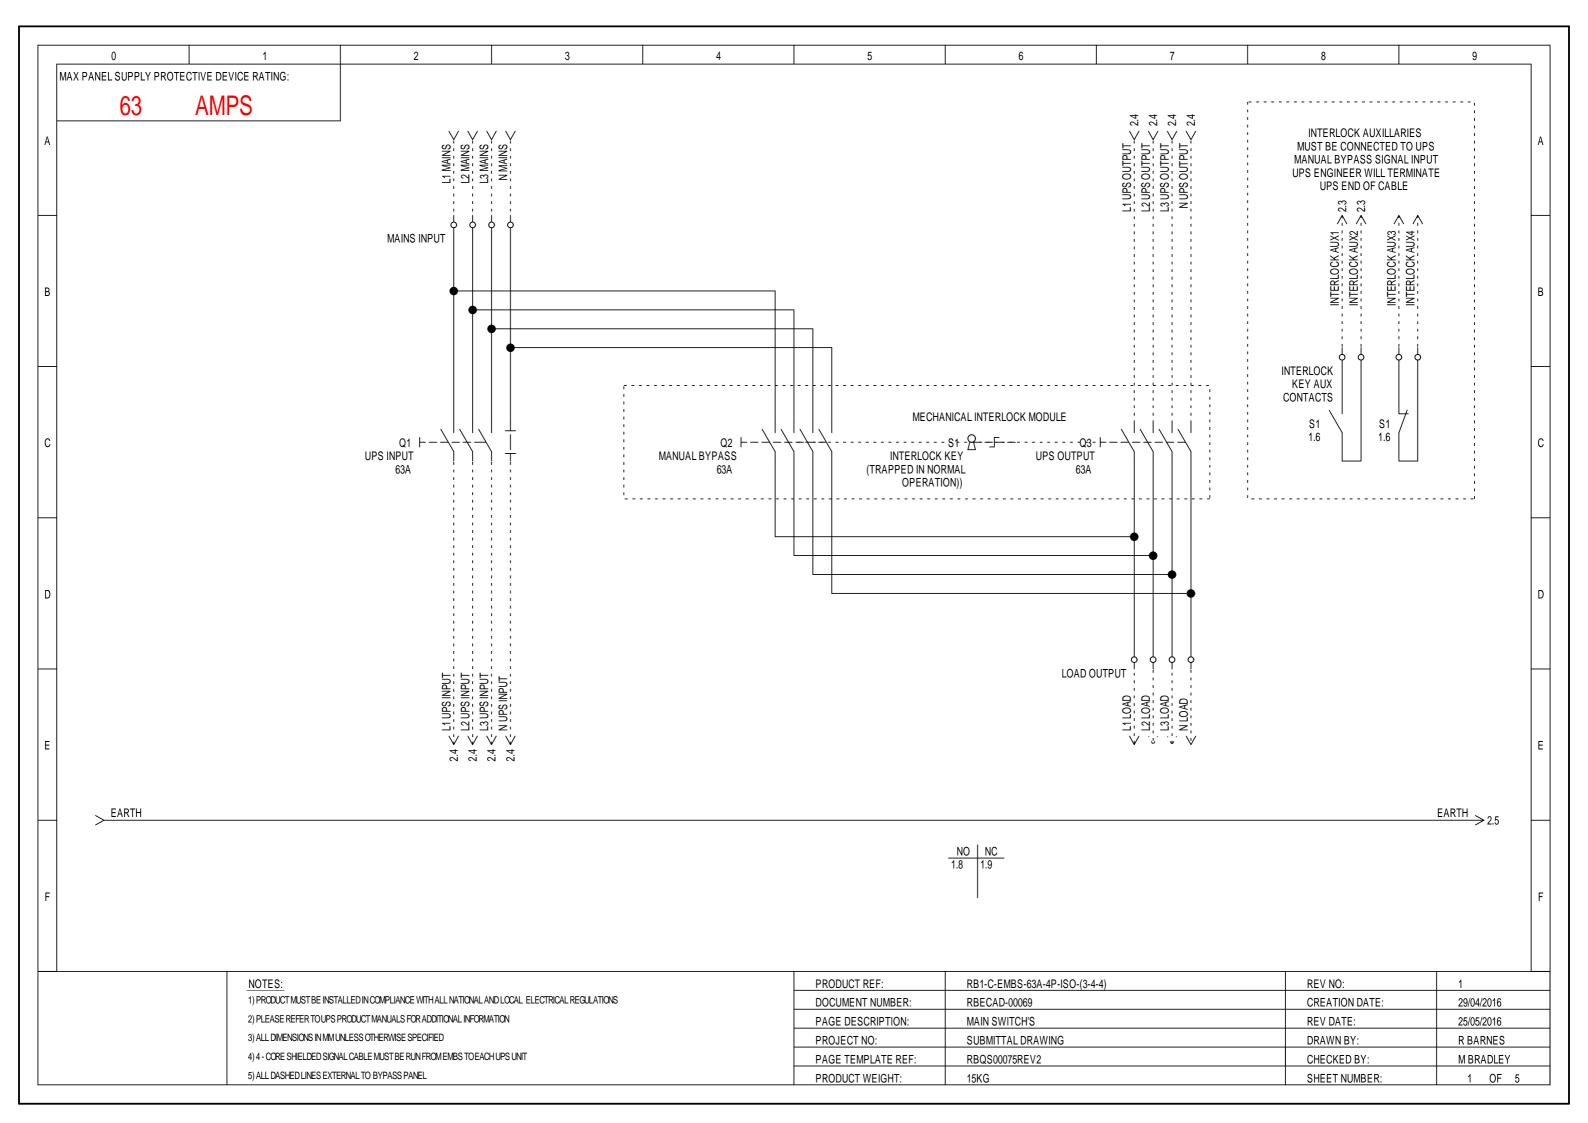

0 2 3 4 5 9 DO NOT USE THIS PROCEDURE IF THE MAINS IS NOT AVAILABLE. IF IN ANY DOUBT CONTACT YOUR UPS SERVICE PROVIDER. STEP K (ON BYPASS POSITION) STEP L STEP M STEP N STEP 0 LIFT + SLIDE THIS PROCEDURE ASSUMES: ALL SWITCH'S ON THE EMBS AND ON THE UPS OUTPUT UPS UNIT SHOULD STILL BE AS PER STEP J ON THE PREVIOUS PAGE PRIOR TO PROCEDING THE UPS UNIT SHOULD BE IN STATIC BYPASS AND SHOULD BE READY TO ACCEPT THE SYSTEM LOAD В IF IN ANY DOUBT CONTACT YOUR UPS SYSTEM SERVICE PROVIDER **BEFORE PROCEDING** LIFT + SLIDE MANUAL BYPASS: -IN THE ON POSITION MANUAL BYPASS: MANUAL BYPASS: MANUAL BYPASS: MANUAL BYPASS: -IN THE ON POSITION -IN THE ON POSITION -IN THE ON POSITION -IN THE ON POSITION INTERLOCK KEY: -INSERTED + TURNED CLOCKWISE INTERLOCK KEY: INTERLOCK KEY INTERLOCK KEY INTERLOCK KEY: