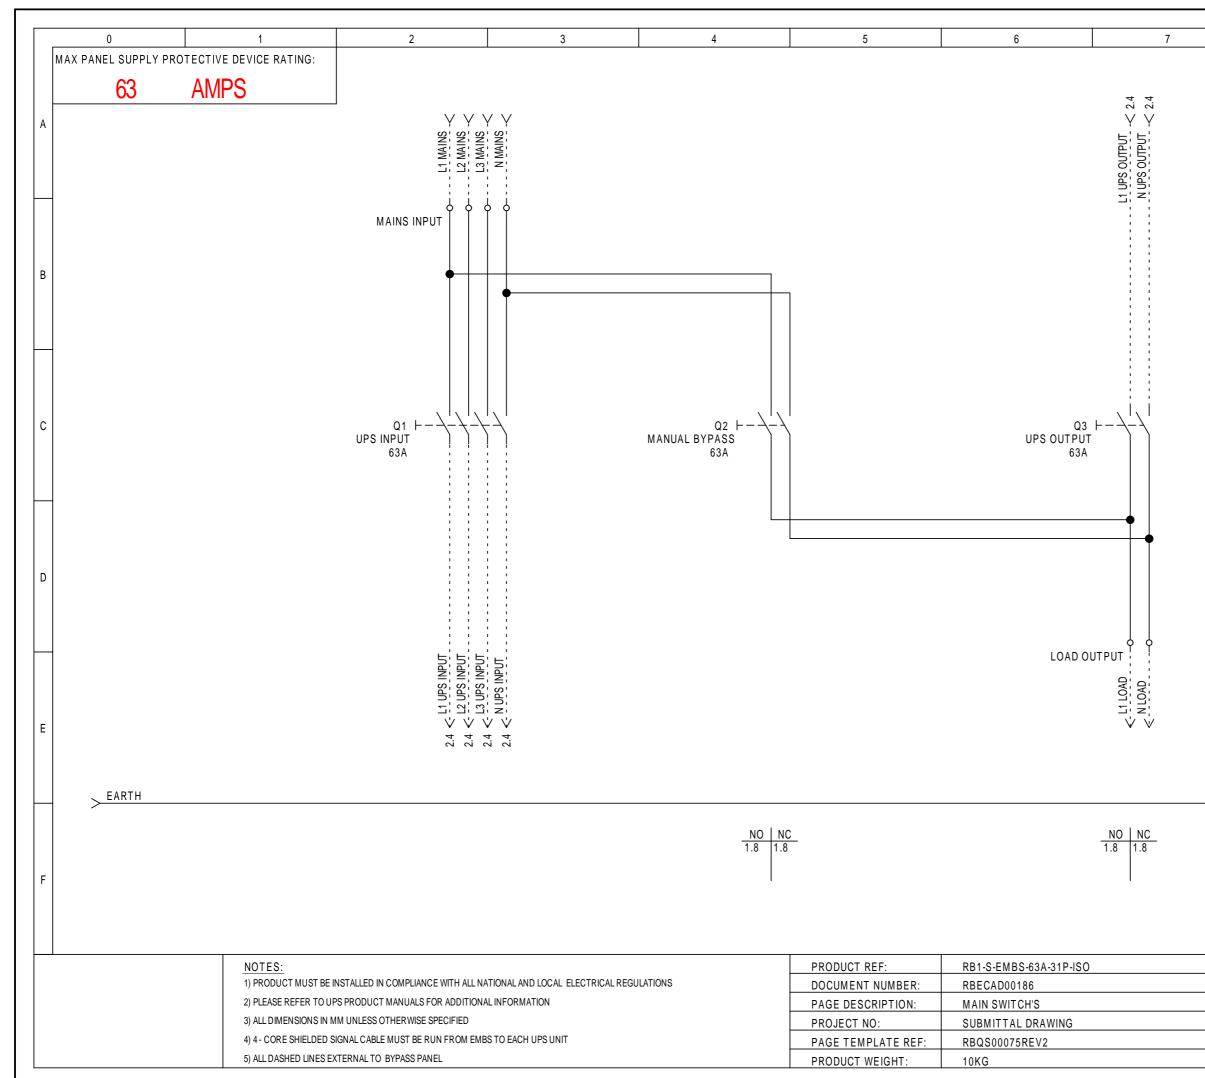

| ) ALL DASHED | LINES EXTER | RNAL TO BY | PASS PANEL |
|--------------|-------------|------------|------------|