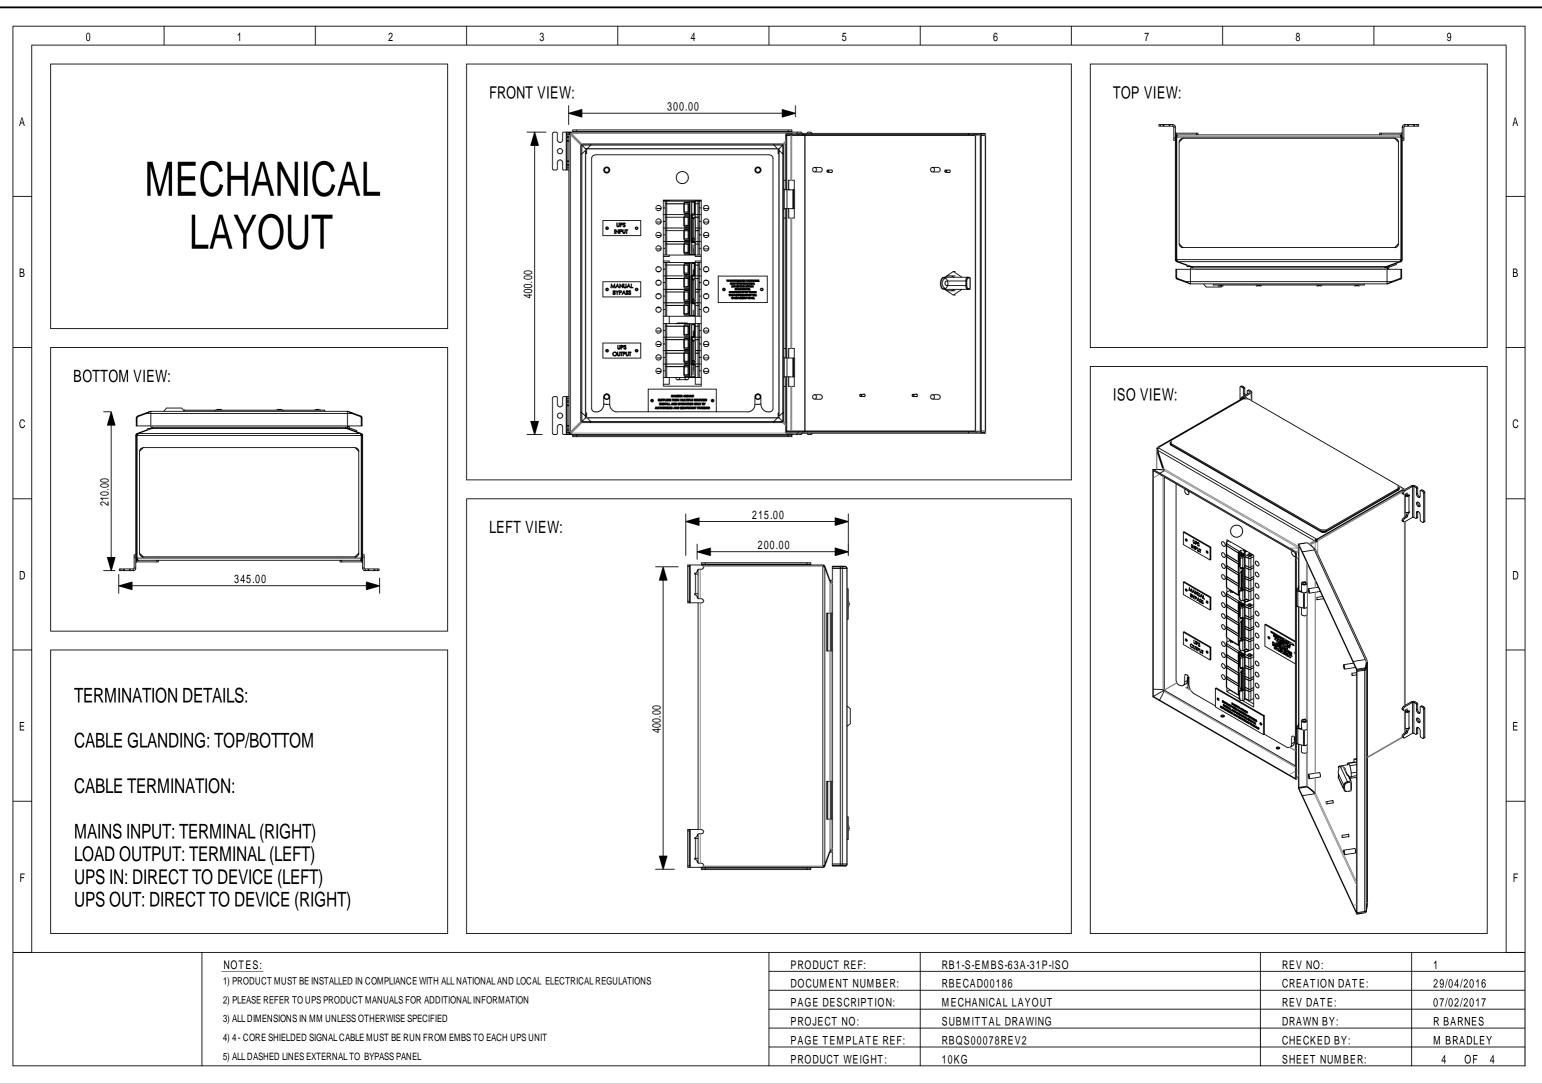

| ) ALL DASHED | LINES EXTER | RNAL TO BY | PASS PANEL |
|--------------|-------------|------------|------------|