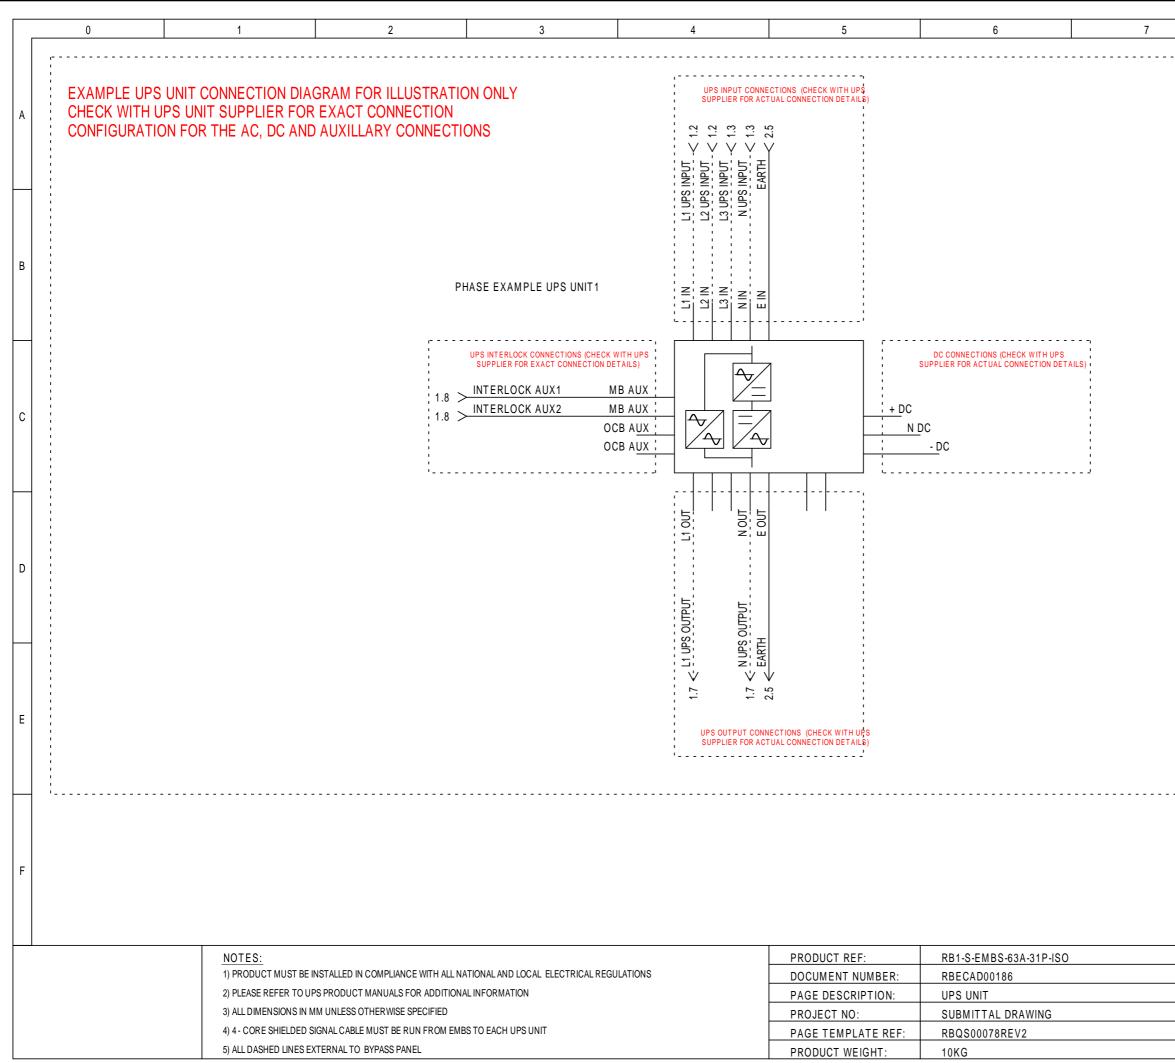

| 8                         | 9            |
|---------------------------|--------------|
| <br>                      |              |
|                           |              |
|                           |              |
|                           | ; A          |
|                           |              |
|                           |              |
|                           |              |
|                           |              |
|                           |              |
|                           | В            |
|                           |              |
|                           |              |
|                           |              |
|                           |              |
|                           |              |
|                           |              |
|                           | c            |
|                           |              |
|                           |              |
|                           |              |
|                           |              |
|                           |              |
|                           |              |
|                           | D            |
|                           |              |
|                           |              |
|                           |              |
|                           |              |
|                           |              |
|                           | E            |
|                           |              |
|                           |              |
|                           |              |
| <br>                      |              |
|                           |              |
|                           |              |
|                           | F            |
|                           |              |
|                           |              |
| DEVUIO                    | <u> </u>     |
| REV NO:<br>CREATION DATE: | 1 25/05/2016 |
| <br>REV DATE:             | 07/02/2017   |
| <br>DRAWN BY:             | R BARNES     |
| CHECKED BY:               | M BRADLEY    |
| SHEET NUMBER:             | 2 OF 4       |

|    |                                                                              | 0                                     |   | 0               |       |  |
|----|------------------------------------------------------------------------------|---------------------------------------|---|-----------------|-------|--|
|    |                                                                              | 8                                     |   | 9               | ר   ר |  |
| R. |                                                                              |                                       |   |                 |       |  |
|    | STEP E (ON BYPASS POSITION)                                                  |                                       |   |                 |       |  |
|    | UPS SYSTEM IS NOW ON EXTERNAL BYPASS                                         |                                       |   |                 |       |  |
|    | TO RETURN TO NORMAL MODE<br>ONLINE UPS OPERATION FOLLOW<br>THE NEXT SEQUENCE |                                       |   |                 |       |  |
|    | MANUAL BY PASS:<br>-IN THE ON POSITION                                       |                                       |   |                 |       |  |
|    | UPS OU                                                                       |                                       |   |                 |       |  |
|    |                                                                              | OFF POSITION                          |   |                 | В     |  |
|    | UPS UNIT:<br>-STATIC BYPASS - LOAD ON MAINS                                  |                                       |   |                 |       |  |
|    |                                                                              |                                       |   |                 |       |  |
|    |                                                                              |                                       |   |                 |       |  |
|    |                                                                              |                                       |   |                 |       |  |
|    |                                                                              |                                       |   |                 |       |  |
|    |                                                                              |                                       |   |                 | C     |  |
|    |                                                                              |                                       |   |                 |       |  |
|    |                                                                              |                                       |   |                 |       |  |
|    |                                                                              |                                       |   |                 |       |  |
|    | STEP J (NORMAL POSITION)                                                     |                                       |   |                 |       |  |
|    |                                                                              |                                       |   |                 |       |  |
|    |                                                                              | e e e e e e e e e e e e e e e e e e e |   |                 |       |  |
|    |                                                                              |                                       | • |                 |       |  |
|    |                                                                              |                                       |   |                 |       |  |
|    |                                                                              |                                       |   |                 | E     |  |
|    |                                                                              |                                       |   |                 |       |  |
|    |                                                                              |                                       |   |                 |       |  |
|    |                                                                              | - BYPASS:<br>OFF POSITION             |   |                 |       |  |
|    |                                                                              |                                       |   |                 |       |  |
|    | UPS UN                                                                       | ON POSITION                           |   |                 | F     |  |
|    |                                                                              | - LOAD ON UPS                         |   |                 |       |  |
|    |                                                                              |                                       |   |                 |       |  |
|    |                                                                              |                                       | I | 4               |       |  |
|    |                                                                              | REV NO:<br>CREATION DATE:             |   | 1<br>02/10/2016 | —     |  |
|    |                                                                              | REV DATE:                             |   | 07/02/2017      |       |  |
|    |                                                                              | DRAWN BY:                             |   |                 |       |  |
|    |                                                                              | CHECKED BY:                           |   | M BRADLEY       |       |  |
|    |                                                                              | SHEET NUMBER:                         |   | 3 OF 4          |       |  |
|    |                                                                              |                                       |   |                 |       |  |