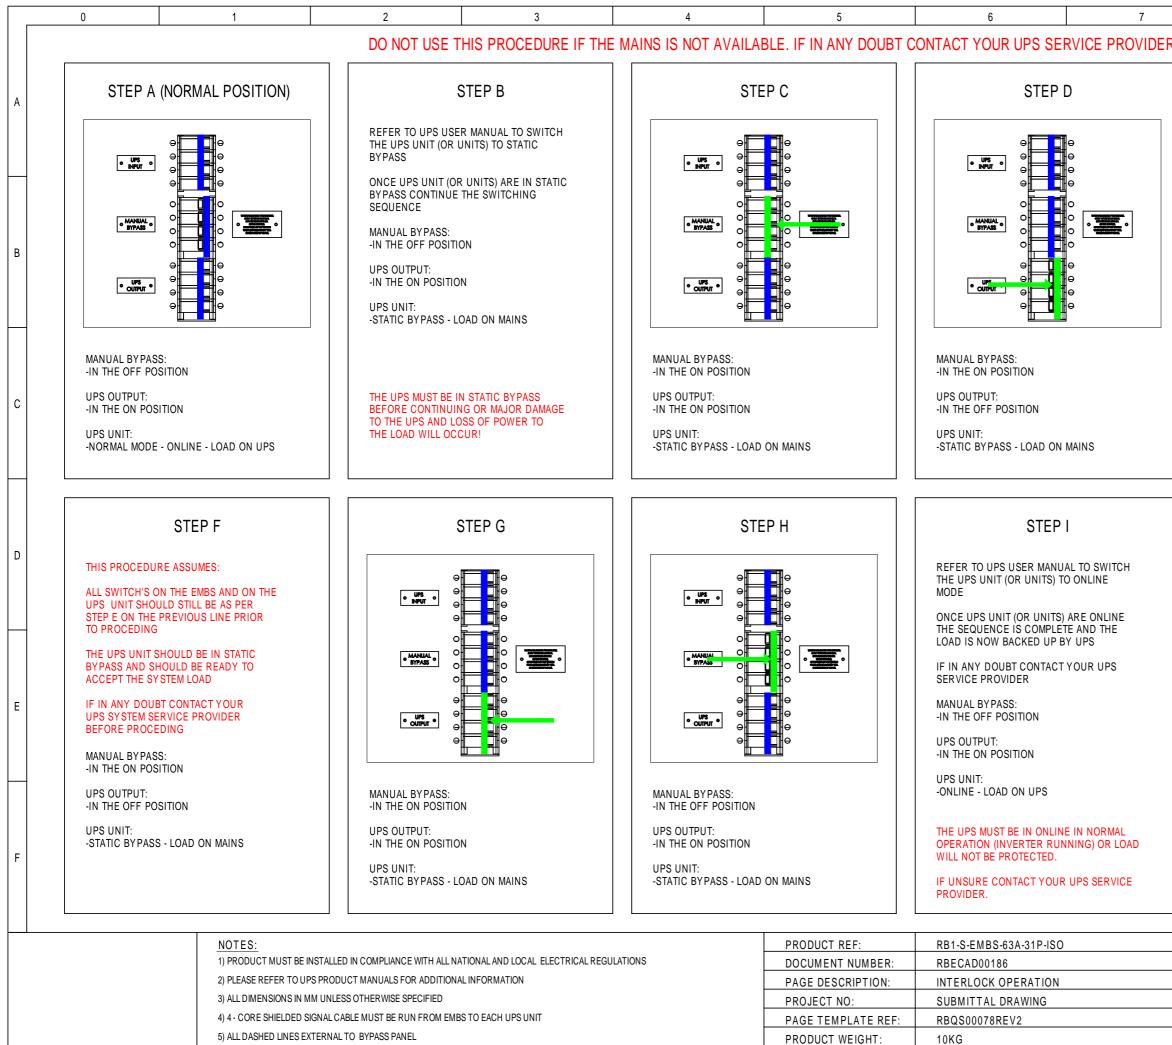

| 8                         | 9            |
|---------------------------|--------------|
| <br>                      |              |
|                           |              |
|                           |              |
|                           | ; A          |
|                           |              |
|                           |              |
|                           |              |
|                           |              |
|                           |              |
|                           | В            |
|                           |              |
|                           |              |
|                           |              |
|                           |              |
|                           |              |
|                           |              |
|                           | c            |
|                           |              |
|                           |              |
|                           |              |
|                           |              |
|                           |              |
|                           |              |
|                           | D            |
|                           |              |
|                           |              |
|                           |              |
|                           |              |
|                           |              |
|                           | E            |
|                           |              |
|                           |              |
|                           |              |
| <br>                      |              |
|                           |              |
|                           |              |
|                           | F            |
|                           |              |
|                           |              |
| DEVUIO                    | <u> </u>     |
| REV NO:<br>CREATION DATE: | 1 25/05/2016 |
| <br>REV DATE:             | 07/02/2017   |
| <br>DRAWN BY:             | R BARNES     |
| CHECKED BY:               | M BRADLEY    |
| SHEET NUMBER:             | 2 OF 4       |

|    |                                                                              | 0                                     |   | 0               |       |  |
|----|------------------------------------------------------------------------------|---------------------------------------|---|-----------------|-------|--|
|    |                                                                              | 8                                     |   | 9               | ר   ר |  |
| R. |                                                                              |                                       |   |                 |       |  |
|    | STEP E (ON BYPASS POSITION)                                                  |                                       |   |                 |       |  |
|    | UPS SYSTEM IS NOW ON EXTERNAL BYPASS                                         |                                       |   |                 |       |  |
|    | TO RETURN TO NORMAL MODE<br>ONLINE UPS OPERATION FOLLOW<br>THE NEXT SEQUENCE |                                       |   |                 |       |  |
|    | MANUAL BY PASS:<br>-IN THE ON POSITION                                       |                                       |   |                 |       |  |
|    | UPS OU                                                                       |                                       |   |                 |       |  |
|    |                                                                              | OFF POSITION                          |   |                 | В     |  |
|    | UPS UNIT:<br>-STATIC BYPASS - LOAD ON MAINS                                  |                                       |   |                 |       |  |
|    |                                                                              |                                       |   |                 |       |  |
|    |                                                                              |                                       |   |                 |       |  |
|    |                                                                              |                                       |   |                 |       |  |
|    |                                                                              |                                       |   |                 |       |  |
|    |                                                                              |                                       |   |                 | C     |  |
|    |                                                                              |                                       |   |                 |       |  |
|    |                                                                              |                                       |   |                 |       |  |
|    |                                                                              |                                       |   |                 |       |  |
|    | STEP J (NORMAL POSITION)                                                     |                                       |   |                 |       |  |
|    |                                                                              |                                       |   |                 |       |  |
|    |                                                                              | e e e e e e e e e e e e e e e e e e e |   |                 |       |  |
|    |                                                                              |                                       | • |                 |       |  |
|    |                                                                              |                                       |   |                 |       |  |
|    |                                                                              |                                       |   |                 | E     |  |
|    |                                                                              |                                       |   |                 |       |  |
|    |                                                                              |                                       |   |                 |       |  |
|    |                                                                              | - BYPASS:<br>OFF POSITION             |   |                 |       |  |
|    |                                                                              |                                       |   |                 |       |  |
|    | UPS UN                                                                       | ON POSITION                           |   |                 | F     |  |
|    |                                                                              | - LOAD ON UPS                         |   |                 |       |  |
|    |                                                                              |                                       |   |                 |       |  |
|    |                                                                              |                                       | I | 4               |       |  |
|    |                                                                              | REV NO:<br>CREATION DATE:             |   | 1<br>02/10/2016 | —     |  |
|    |                                                                              | REV DATE:                             |   | 07/02/2017      |       |  |
|    |                                                                              | DRAWN BY:                             |   |                 |       |  |
|    |                                                                              | CHECKED BY:                           |   | M BRADLEY       |       |  |
|    |                                                                              | SHEET NUMBER:                         |   | 3 OF 4          |       |  |
|    |                                                                              |                                       |   |                 |       |  |