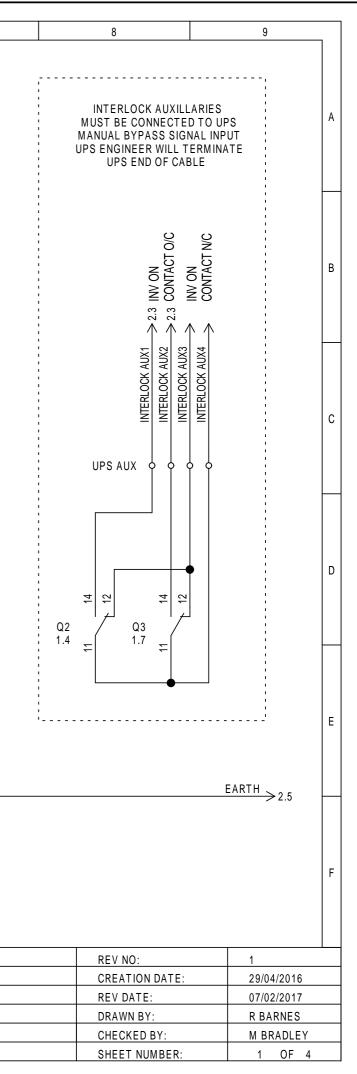

| ) ALL DASHED | LINES EXTER | RNAL TO BY | PASS PANEL |
|--------------|-------------|------------|------------|